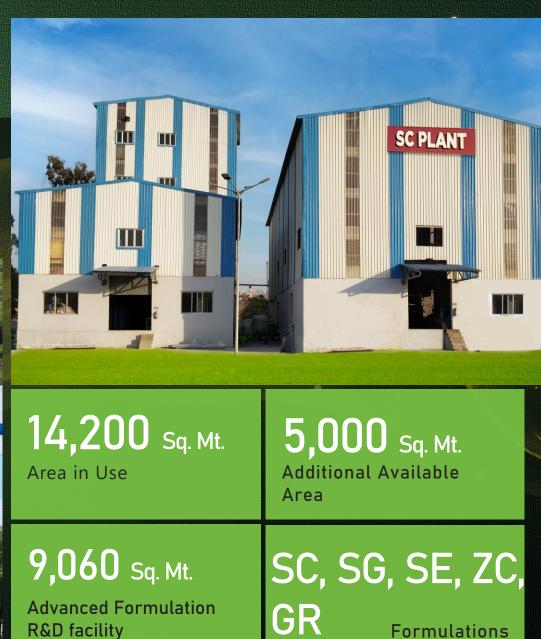

#### MANUFACTURING INFRASTRUCTURE

Gajraula unit is Best Crop Science Pvt Ltd

- Glass-lined reactors (6.3 KL to 25 KL), SS Reactors (5 KL to 15 KL), Hydrogenator
- Chilling Plant (6°C), Brine Plant (-15°C & -25°C), Boiler (3T & 2T)

| 14 Acres                                         | 20                        |
|--------------------------------------------------|---------------------------|
| Area                                             | Active Ingredients        |
| <b>7000+ MT</b><br>Plant Capacity (per<br>annum) | <b>6</b><br>Intermediates |
| <b>25,000</b> Sq. M.                             | ISO, NAFDAC               |
| Warehouse                                        | Quality Compliance        |

Dedicated to Technicals manufacturing, this facility is pivotal to our operations.