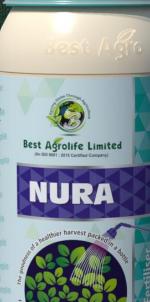

#### NURA

Nano urea is made of two words "Nano" and "Urea". The term Nano is adopted from Greek word that means dwarf and also Nano means 10<sup>-9</sup> or 1 billion part of a meter. Other word urea which is the name of product and fertilisers which provides nitrogen to plant. Nano urea is a nano technology based liquid formulation of urea which provides nitrogen to plants as an alternative to the conventional urea.

NITROGEN CONTENT: It contains 200000 mg/l of nano particles of nitrogen.

- It is available in liquid formulation, so it is water soluble.
- Average physical size of nano urea particles is <100 nm</li>
- Nitrogen present in nano urea effectively meets the crop's nitrogen requirement.
- On the basis of weight, it contains 20% of nano scale particles of nitrogen.
- Recommended Dose: 500 ml of a bottle is sufficient for one acre depend on nitrogen requirement of crops.

#### **Benefits of Nano Urea:**

- Cheaper than conventional urea
- Cost effective
- Enhance crop productivity
- Environment friendly
- Increases farmers income
- Used on various crops like Paddy, cotton, ground nut, coffee, wheat, mustard, tomato, cabbage, cucumber, maize, capsicum, onion etc.