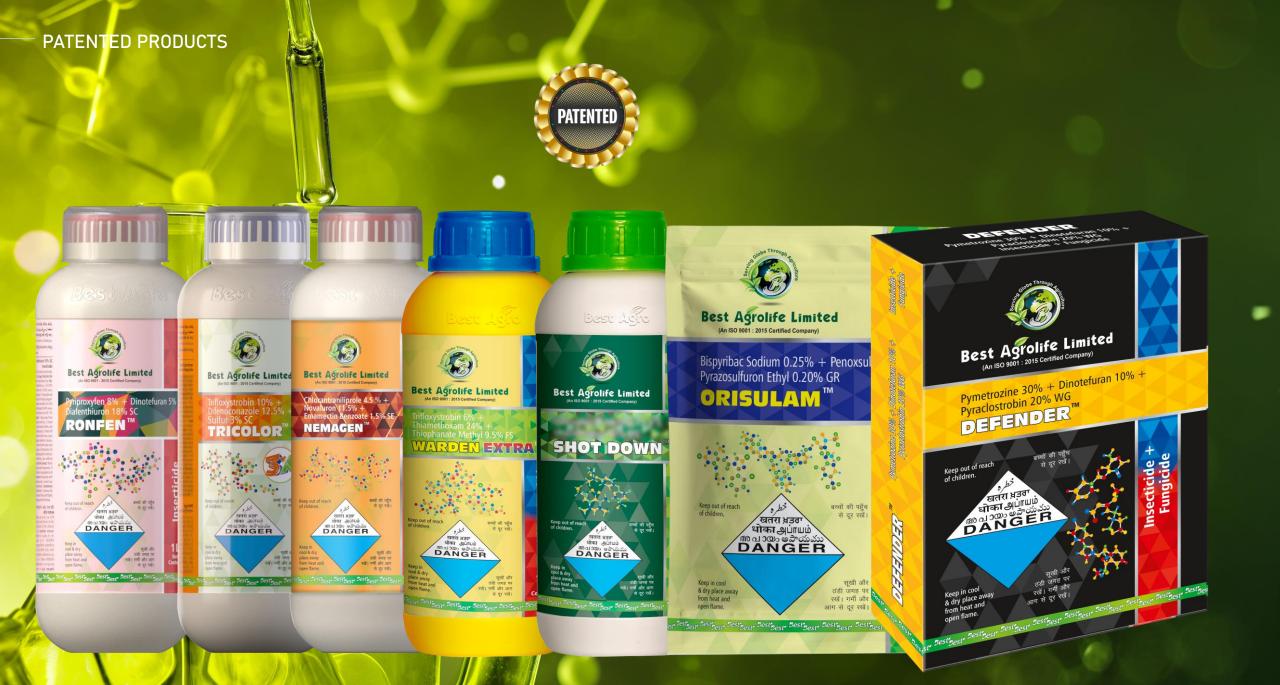

#### New Products and Patents

2021 - 2022 - 2023

- I Launched key products
- RONFEN (patented 3 way combination)
- CITIGEN & VISTARA (CTPR). AXEMAN, REVEAL
- I Granted patent for a soybean herbicide & fungicide (3 way)
- Established Seedlings India Pvt. Ltd for specialty formulations

#### R & D, QUALITY CONTROL AND ASSURANCE

- 60+ Highly Qualified & Industry Experienced Researchers In R&D
- Working On 30+ New Patented & Specialty Products
- ISO 9001:2017 Quality Compliance
- NABL Accredited Labs
- Focus On Quality Assurance
- State Of The Art Laboratories Fully Equipped With The Latest Quality Control Analytical Equipment
- Experienced & Qualified Quality Team
- Fully Operational Pilot Plant For Advanced R&D